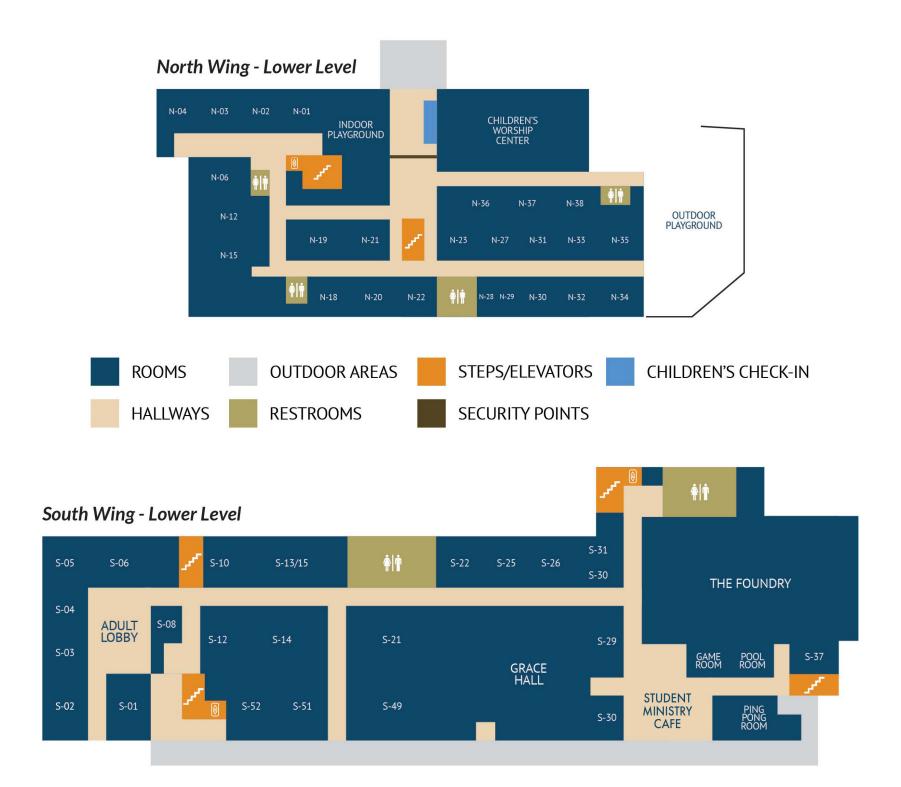

# Lower Level - Room Numbers & Names Maps on reverse side

| North Wing |                            | South Wing |                   |  |
|------------|----------------------------|------------|-------------------|--|
| N-01       | Childcare                  | S-01       | Becoming          |  |
| N-02       | Childcare                  | S-02       | Common Ground     |  |
| N-03       | Weekday Preschool          | S-03/04    | Adult Classroom   |  |
| N-04       | Weekday Preschool          | S-05       | Lost & Found      |  |
| N-06       | Childcare                  | S-06       | Adult Classroom   |  |
| N-12       | Weekday Preschool          | S-08       | Adult Lobby Kitch |  |
| N-15       | Weekday Preschool          | S-10       | Curriculum Closet |  |
| N-18       | Weekday Preschool          | S-12       | Adult Classroom   |  |
| N-19       | Weekday Preschool          | S-13/15    | Emmanuel          |  |
| N-20       | Weekday Preschool          | S-14       | C.O.M.E.T.        |  |
| N-21       | Preschool Director Office  | S-21       | Seekers           |  |
| N-22       | Weekday Preschool          | S-22       | Student Classroor |  |
| N-23       | Children's Resource Room   | S-25       | Student Classroor |  |
| N-27       | Weekday Preschool          | S-26       | Student Classroor |  |
| N-28       | Weekday Preschool          | S-29       | Student Classroor |  |
| N-29       | Weekday Preschool          | S-30       | Student Classroor |  |
| N-30       | Preschool Resource Room 1  | S-31       | Student Small Gro |  |
| N-31       | Weekday Preschool          | S-33       | Student Small Gro |  |
| N-32       | Preschool Resource Room 2  | S-37       | Student Classroor |  |
| N-33       | Weekday Preschool          | S-49       | Crossties         |  |
| N-34       | Weekday Preschool          | S-51       | Tribe             |  |
| N-35       | Weekday Preschool          | S-52       | Adult Classroom   |  |
| N-36       | Preschool Room             |            |                   |  |
| N-37       | Preschool Room             |            |                   |  |
| N-38       | Preschool Large Group Room |            |                   |  |
|            |                            |            |                   |  |